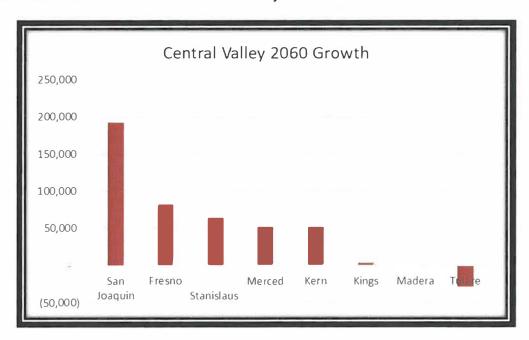

#### **BACKGROUND:**

Being the Gateway County, San Joaquin has and is projected to continue to have positive population growth through 2060. Utilizing State Department of Finance projections, San Joaquin County is expected to add 192,189 new residents by 2060. In comparison the projected 2060 growth shows positive growth in 7 of the 8 Central Valley counties. San Joaquin is the leader in this important economic development indicator. By balancing community and commerce San Joaquin is projected to more than double the growth of the second highest growing Central Valley county, Fresno. The Central Valley is expected to grow by 419,037 while overall the entire State population is expected to grow by only 400,752. This is due to Los Angeles County projected to lose over 1.5 million residents by 2060.