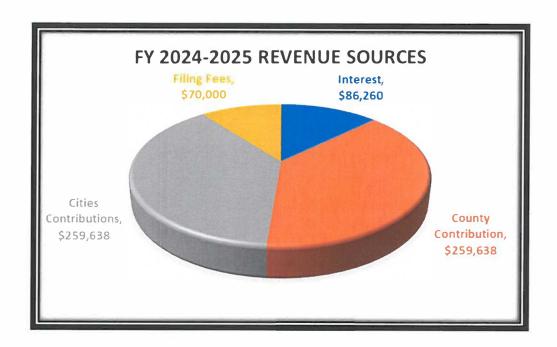

#### PROPOSED BUDGET:

The proposed FY 2024/2025 budget is a balanced budget with revenues and costs of f \$675,539. Revenues are comprised of the city and county mandated contributions

and application filing fees. The costs have three components, salaries, benefits and operating costs.

### STAFF COST

| - Control of the Cont |               |           |           |
|--------------------------------------------------------------------------------------------------------------------------------------------------------------------------------------------------------------------------------------------------------------------------------------------------------------------------------------------------------------------------------------------------------------------------------------------------------------------------------------------------------------------------------------------------------------------------------------------------------------------------------------------------------------------------------------------------------------------------------------------------------------------------------------------------------------------------------------------------------------------------------------------------------------------------------------------------------------------------------------------------------------------------------------------------------------------------------------------------------------------------------------------------------------------------------------------------------------------------------------------------------------------------------------------------------------------------------------------------------------------------------------------------------------------------------------------------------------------------------------------------------------------------------------------------------------------------------------------------------------------------------------------------------------------------------------------------------------------------------------------------------------------------------------------------------------------------------------------------------------------------------------------------------------------------------------------------------------------------------------------------------------------------------------------------------------------------------------------------------------------------------|---------------|-----------|-----------|
| Expenditures                                                                                                                                                                                                                                                                                                                                                                                                                                                                                                                                                                                                                                                                                                                                                                                                                                                                                                                                                                                                                                                                                                                                                                                                                                                                                                                                                                                                                                                                                                                                                                                                                                                                                                                                                                                                                                                                                                                                                                                                                                                                                                                   |               |           |           |
| Salaries                                                                                                                                                                                                                                                                                                                                                                                                                                                                                                                                                                                                                                                                                                                                                                                                                                                                                                                                                                                                                                                                                                                                                                                                                                                                                                                                                                                                                                                                                                                                                                                                                                                                                                                                                                                                                                                                                                                                                                                                                                                                                                                       |               | P         |           |
| SALARIES & WAGES-REGULAR                                                                                                                                                                                                                                                                                                                                                                                                                                                                                                                                                                                                                                                                                                                                                                                                                                                                                                                                                                                                                                                                                                                                                                                                                                                                                                                                                                                                                                                                                                                                                                                                                                                                                                                                                                                                                                                                                                                                                                                                                                                                                                       | \$<br>223,008 | \$140,665 | \$295,397 |
| SALARIES-CAFETERIA                                                                                                                                                                                                                                                                                                                                                                                                                                                                                                                                                                                                                                                                                                                                                                                                                                                                                                                                                                                                                                                                                                                                                                                                                                                                                                                                                                                                                                                                                                                                                                                                                                                                                                                                                                                                                                                                                                                                                                                                                                                                                                             | \$<br>42,425  | \$ 12,914 | \$ -      |
| SALARIES-CAR ALLOWANCE                                                                                                                                                                                                                                                                                                                                                                                                                                                                                                                                                                                                                                                                                                                                                                                                                                                                                                                                                                                                                                                                                                                                                                                                                                                                                                                                                                                                                                                                                                                                                                                                                                                                                                                                                                                                                                                                                                                                                                                                                                                                                                         | \$<br>5,040   | \$ 4,050  | \$ 7,020  |
| ADMINISTRATION BENEFITS                                                                                                                                                                                                                                                                                                                                                                                                                                                                                                                                                                                                                                                                                                                                                                                                                                                                                                                                                                                                                                                                                                                                                                                                                                                                                                                                                                                                                                                                                                                                                                                                                                                                                                                                                                                                                                                                                                                                                                                                                                                                                                        | \$<br>¥       | \$ 2,697  | \$ -      |
| TOTAL SALARIES                                                                                                                                                                                                                                                                                                                                                                                                                                                                                                                                                                                                                                                                                                                                                                                                                                                                                                                                                                                                                                                                                                                                                                                                                                                                                                                                                                                                                                                                                                                                                                                                                                                                                                                                                                                                                                                                                                                                                                                                                                                                                                                 | \$<br>270,474 | \$160,326 | \$302,417 |
|                                                                                                                                                                                                                                                                                                                                                                                                                                                                                                                                                                                                                                                                                                                                                                                                                                                                                                                                                                                                                                                                                                                                                                                                                                                                                                                                                                                                                                                                                                                                                                                                                                                                                                                                                                                                                                                                                                                                                                                                                                                                                                                                |               |           |           |
| Fringe Benefits                                                                                                                                                                                                                                                                                                                                                                                                                                                                                                                                                                                                                                                                                                                                                                                                                                                                                                                                                                                                                                                                                                                                                                                                                                                                                                                                                                                                                                                                                                                                                                                                                                                                                                                                                                                                                                                                                                                                                                                                                                                                                                                |               |           |           |
| UNEMPLOYMENT COMP INSURANCE                                                                                                                                                                                                                                                                                                                                                                                                                                                                                                                                                                                                                                                                                                                                                                                                                                                                                                                                                                                                                                                                                                                                                                                                                                                                                                                                                                                                                                                                                                                                                                                                                                                                                                                                                                                                                                                                                                                                                                                                                                                                                                    | \$<br>167     | \$ 213    | \$ 425    |
| RETIREMENT-EMPLOYER SHARE                                                                                                                                                                                                                                                                                                                                                                                                                                                                                                                                                                                                                                                                                                                                                                                                                                                                                                                                                                                                                                                                                                                                                                                                                                                                                                                                                                                                                                                                                                                                                                                                                                                                                                                                                                                                                                                                                                                                                                                                                                                                                                      | \$<br>57,187  | \$ 49,604 | \$ 99,208 |
| RETIREMENT-EMPLOYER ADDTL CONT                                                                                                                                                                                                                                                                                                                                                                                                                                                                                                                                                                                                                                                                                                                                                                                                                                                                                                                                                                                                                                                                                                                                                                                                                                                                                                                                                                                                                                                                                                                                                                                                                                                                                                                                                                                                                                                                                                                                                                                                                                                                                                 | \$<br>5,955   | \$ 6,216  | \$ 12,432 |
| SOCIAL SECURITY-OASDI                                                                                                                                                                                                                                                                                                                                                                                                                                                                                                                                                                                                                                                                                                                                                                                                                                                                                                                                                                                                                                                                                                                                                                                                                                                                                                                                                                                                                                                                                                                                                                                                                                                                                                                                                                                                                                                                                                                                                                                                                                                                                                          | \$<br>13,769  | \$ 8,676  | \$ 17,351 |
| SOCIAL SECURITY-MEDICARE                                                                                                                                                                                                                                                                                                                                                                                                                                                                                                                                                                                                                                                                                                                                                                                                                                                                                                                                                                                                                                                                                                                                                                                                                                                                                                                                                                                                                                                                                                                                                                                                                                                                                                                                                                                                                                                                                                                                                                                                                                                                                                       | \$<br>8,390   | \$ 2,164  | \$ 4,329  |
| LIFE INSURANCE                                                                                                                                                                                                                                                                                                                                                                                                                                                                                                                                                                                                                                                                                                                                                                                                                                                                                                                                                                                                                                                                                                                                                                                                                                                                                                                                                                                                                                                                                                                                                                                                                                                                                                                                                                                                                                                                                                                                                                                                                                                                                                                 | \$<br>152     | \$ 150    | \$ 299    |
| HEALTH INSURANCE                                                                                                                                                                                                                                                                                                                                                                                                                                                                                                                                                                                                                                                                                                                                                                                                                                                                                                                                                                                                                                                                                                                                                                                                                                                                                                                                                                                                                                                                                                                                                                                                                                                                                                                                                                                                                                                                                                                                                                                                                                                                                                               | \$<br>55,622  | \$ 21,003 | \$ 42,007 |
| DENTAL INSURANCE                                                                                                                                                                                                                                                                                                                                                                                                                                                                                                                                                                                                                                                                                                                                                                                                                                                                                                                                                                                                                                                                                                                                                                                                                                                                                                                                                                                                                                                                                                                                                                                                                                                                                                                                                                                                                                                                                                                                                                                                                                                                                                               | \$<br>504     | \$ 199    | \$ 399    |
| VISION CARE                                                                                                                                                                                                                                                                                                                                                                                                                                                                                                                                                                                                                                                                                                                                                                                                                                                                                                                                                                                                                                                                                                                                                                                                                                                                                                                                                                                                                                                                                                                                                                                                                                                                                                                                                                                                                                                                                                                                                                                                                                                                                                                    | \$<br>135     | \$ 49     | \$ 98     |
| TOTAL FRINGE BENEFITS                                                                                                                                                                                                                                                                                                                                                                                                                                                                                                                                                                                                                                                                                                                                                                                                                                                                                                                                                                                                                                                                                                                                                                                                                                                                                                                                                                                                                                                                                                                                                                                                                                                                                                                                                                                                                                                                                                                                                                                                                                                                                                          | \$<br>141,881 | \$ 88,274 | \$176,548 |
|                                                                                                                                                                                                                                                                                                                                                                                                                                                                                                                                                                                                                                                                                                                                                                                                                                                                                                                                                                                                                                                                                                                                                                                                                                                                                                                                                                                                                                                                                                                                                                                                                                                                                                                                                                                                                                                                                                                                                                                                                                                                                                                                |               |           |           |
| TOTAL STAFF COST                                                                                                                                                                                                                                                                                                                                                                                                                                                                                                                                                                                                                                                                                                                                                                                                                                                                                                                                                                                                                                                                                                                                                                                                                                                                                                                                                                                                                                                                                                                                                                                                                                                                                                                                                                                                                                                                                                                                                                                                                                                                                                               | \$<br>412,355 | \$248,600 | \$478,965 |

### OPERATING COST

| Services and Supplies                  | ai di         |               |               |
|----------------------------------------|---------------|---------------|---------------|
| PROFESSIONAL SERV-PROGRAMS             | \$<br>108,886 | \$<br>73,717  | \$<br>75,802  |
| OFFICE EXPENSE-GENERAL                 | \$<br>26,820  | \$<br>17,831  | \$<br>26,820  |
| OFFICE SUPPLIES-PURCHASING-ISF         | \$<br>1,207   | \$<br>274     | \$<br>549     |
| GENERAL OFFICE SUPPLIES                | \$<br>141_    | \$<br>79      | \$<br>158     |
| OFFICE EXPENSE-POSTAGE                 | \$<br>1,349   | \$<br>575     | \$<br>1,149   |
| COMMUNICATIONS                         | \$<br>3,108   | \$<br>1,219   | \$<br>2,437   |
| MEMBERSHIPS                            | \$<br>13,814  | \$<br>13,855  | \$<br>12,409  |
| TRANS AND TRAVEL-GENERAL COMMISSIONERS | \$<br>8,760   | \$<br>11,158  | \$<br>15,000  |
| TRANS/TRAVEL-STAFF                     | \$<br>2,667   | \$<br>4,734   | \$<br>7,000   |
| AUDITOR SERVICES                       | \$<br>1,429   | \$<br>340     | \$<br>1,501   |
| PROFESSIONAL SERV- COUNTY              | \$            | \$<br>2,964   | \$<br>3,112   |
| PUBLICATIONS & LEGAL NOTICES           | \$<br>2,200   | \$<br>270     | \$<br>540     |
| RENTS-STRUCTURES & GROUNDS             | \$<br>19,412  | \$<br>12,941  | \$<br>22,738  |
| RENTS/LEASES-AUTO EQUIP-ISF            | \$<br>1,923   | \$<br>1,041   | \$<br>2,083   |
| DATA PROCESSING CHARGES                | \$<br>11,915  | \$<br>5,104   | \$<br>10,207  |
| INSURANCE-WORKER'S COMP                | \$<br>593     | \$<br>453     | \$<br>906     |
| INSURANCE-CASUALTY - SLIP              | \$<br>15,402  | \$<br>12,872  | \$<br>14,159  |
| TOTAL SERVICES AND SUPPLIES            | \$<br>219,626 | \$<br>159,088 | \$<br>196,571 |